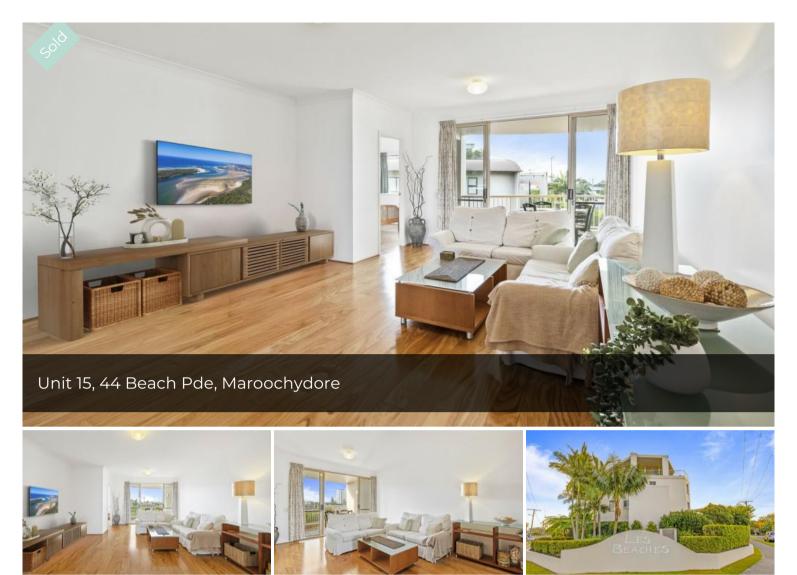

## Unbeatable Cotton Tree Location!

Set in one of the Coast's most sought after beachside hotspots, enjoy the ideal lifestyle from this spacious, bright and open-plan 2-bedroom, 2-bathroom apartment.

After being meticulously maintained by the current owners for the last 28 years, the time has come for a new owner to enjoy this outstanding home.

The unbeatable location is just perfect, and enjoys the best of everything in the heart of Cotton Tree. Conveniently located only a 3-minute stroll to the beach, river mouth, aquatic centre, shops, cafes and all that Cotton Tree has to offer. The quiet and peaceful building is ideally set next to a large park, and tucked away from the main road for privacy.

Inside you will instantly love the high ceilings, clean white spaces and generous 91sqm of open-plan living space. The

₿2 ₿2 ぬ1

Price SOLD for \$816,000 Property Residential Type 13 Property 13 ID Floor Area 91 m2

## **Office Details**

Woods Property Agents SHOP 8 110 Sixth Ave Maroochydore, QLD, light timber floors look fantastic, and both bedrooms are generously proportioned with built-in robes. The apartment also enjoys two private balconies, perfect for enjoying the sun and sea breezes throughout the day.

The small community of just 19 apartments features a sparkling pool, private patio, bbq area and tropical gardens. The building also benefits from low Body Corporate fees.

- 2-bedroom apartment
- Low body corporate fees
- Open-plan living and dining
- High ceilings throughout
- Light timber floors
- North-east facing main balcony
- South-west facing second balcony
- Galley style kitchen with ample storage
- Large master with built-in robes and ensuite
- Generous second bedroom and built-in robes
- Large in-ground sparkling pool
- Tropical gardens and BBQ area
- Secure and designated parking
- Lock-up secure garage/storage