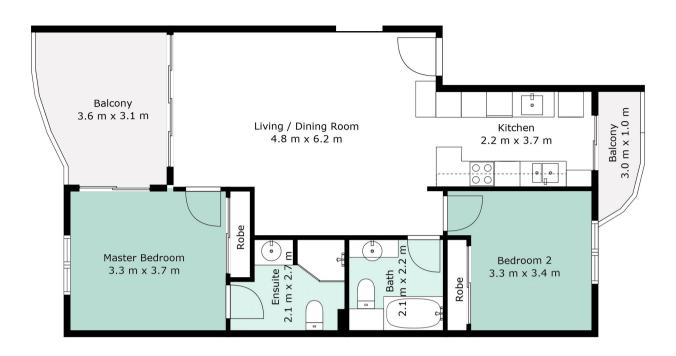

Inside you will instantly love the high ceilings, clean white spaces and generous 91sqm of open-plan living space. The

₿2 ₿2 ぬ1

Price SOLD for \$816,000 Property Residential Type 13 Property 13 ID Floor Area 91 m2

## **Office Details**

Woods Property Agents SHOP 8 110 Sixth Ave Maroochydore, QLD, light timber floors look fantastic, and both bedrooms are generously proportioned with built-in robes. The apartment also enjoys two private balconies, perfect for enjoying the sun and sea breezes throughout the day.

The small community of just 19 apartments features a sparkling pool, private patio, bbq area and tropical gardens. The building also benefits from low Body Corporate fees.

- 2-bedroom apartment
- Low body corporate fees
- Open-plan living and dining
- High ceilings throughout
- Light timber floors
- North-east facing main balcony
- South-west facing second balcony
- Galley style kitchen with ample storage
- Large master with built-in robes and ensuite
- Generous second bedroom and built-in robes
- Large in-ground sparkling pool
- Tropical gardens and BBQ area
- Secure and designated parking
- Lock-up secure garage/storage

## TOTAL: 91m2

Measurements Are Calculated By Cubicasa Technology. Deemed Highly Reliable But Not Guaranteed.