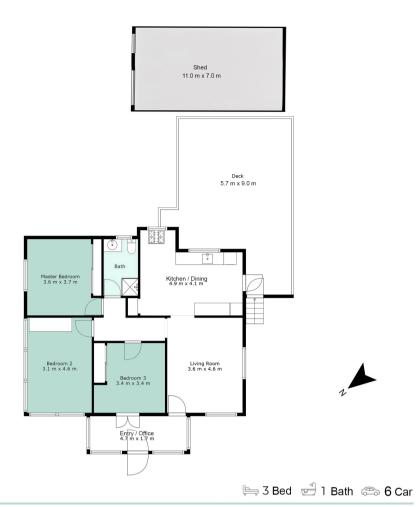

Renovate the existing 3-bedroom cottage, and enjoy the character and charm of the home with its polished hardwood floors, high ceilings and heritage features.

The newly finished hardwood deck is huge (5.5m x 6.3m) and perfectly positioned for privacy, entertaining and outdoor living.

There is also ample room to add an additional dwelling (subject to approval) at the rear of the property. This will allow the existing cottage to be rented for income, or used as dual-living for extended family.

A standout features of this property are the existing free-standing storage areas. There is ample covered parking with a 2-bay carport and a secure double garage. The additional large shed (11 x 7m) is the ideal workshop space, or secure storage for large boats and caravans. All are in excellent condition and accessed by a 50m concrete driveway.

## Block Size: 5,602m2

ARTIST'S IMPRESSION ONLY:

While every attempt has been made to ensure the accuracy of this floor plan's areas and measurements of doors, windows, rooms and all other items are approximate and no responsibility is taken for any error, omission, or mis-statement. This plan is for illustrative purposes only and should only be used as such by any prospective purchaser.

157 Blackall Range Road, Woombye

Total Living: 132m2 Block Size: 5620m2

Measurements Are Calculated By Cubicasa Technology. Deemed Highly Reliable But Not Guaranteed.