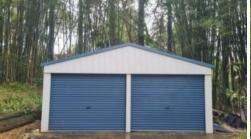

A standout features of this property are the existing free-standing storage areas. There is ample covered parking with a 2-bay carport and a secure double garage. The additional large shed (11 x 7m) is the ideal workshop space, or secure storage for large boats and caravans. All are in excellent condition and accessed by a 50m concrete driveway.

#### You will love:

- Private and peaceful acreage property
- Options galore
- Character cottage with new timber deck
- Double carport on concrete slab
- Double garage (6x6m) on concrete slab
- Large bay sed (11 x 7m) shed with Large Van access, storage capability on concrete slab
- 2 x 22,000 litre poly water tanks
- 50m x 3.5m concrete driveway
- Fully-fenced with 4m access gate