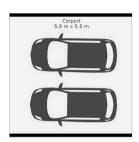

A standout features of this property are the existing free-standing storage areas. There is ample covered parking with a 2-bay carport and a secure double garage. The additional large shed (11 x 7m) is the ideal workshop space, or secure storage for large boats and caravans. All are in excellent condition and accessed by a 50m concrete driveway.

#### You will love:

- Private and peaceful acreage property
- Options galore
- Character cottage with new timber deck
- Double carport on concrete slab
- Double garage (6x6m) on concrete slab
- Large bay sed (11 x 7m) shed with Large Van access, storage capability on concrete slab
- 2 x 22,000 litre poly water tanks
- 50m x 3.5m concrete driveway
- Fully-fenced with 4m access gate