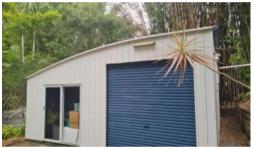

A standout features of this property are the existing free-standing storage areas. There is ample covered parking with a 2-bay carport and a secure double garage. The additional large shed (11 x 7m) is the ideal workshop space, or secure storage for large boats and caravans. All are in excellent condition and accessed by a 50m concrete driveway.

#### You will love:

- Private and peaceful acreage property
- Options galore
- Character cottage with new timber deck
- Double carport on concrete slab
- Double garage (6x6m) on concrete slab
- Large bay sed (11 x 7m) shed with Large Van access, storage capability on concrete slab
- 2 x 22,000 litre poly water tanks
- 50m x 3.5m concrete driveway
- Fully-fenced with 4m access gate