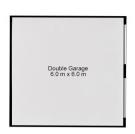

A standout features of this property are the existing free-standing storage areas. There is ample covered parking with a 2-bay carport and a secure double garage. The additional large shed (11 x 7m) is the ideal workshop space, or secure storage for large boats and caravans. All are in excellent condition and accessed by a 50m concrete driveway.

#### You will love:

- Private and peaceful acreage property
- Options galore
- Character cottage with new timber deck
- Double carport on concrete slab
- Double garage (6x6m) on concrete slab
- Large bay sed (11 x 7m) shed with Large Van access, storage capability on concrete slab
- 2 x 22,000 litre poly water tanks
- 50m x 3.5m concrete driveway
- Fully-fenced with 4m access gate