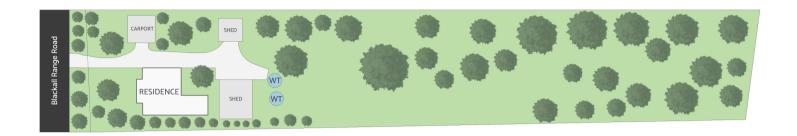

A standout features of this property are the existing free-standing storage areas. There is ample covered parking with a 2-bay carport and a secure double garage. The additional large shed (11 x 7m) is the ideal workshop space, or secure storage for large boats and caravans. All are in excellent condition and accessed by a 50m concrete driveway.

The easy-care and fully-fenced land is private and peaceful, with a gently slope that meanders down to a spring-fed creek at the bottom of the property.

#### You will love:

- Private and peaceful acreage property
- Options galore
- Character cottage with new timber deck
- Double carport on concrete slab
- Double garage (6x6m) on concrete slab
- Large bay sed (11 x 7m) shed with Large Van access, storage capability on concrete slab
- 2 x 22,000 litre poly water tanks
- 50m x 3.5m concrete driveway
- Fully-fenced with 4m access gate

157 Blackall Range Road, Woombye

Total Living: 132m2 Block Size: 5620m2

Measurements Are Calculated By Cubicasa Technology. Deemed Highly Reliable But Not Guaranteed.