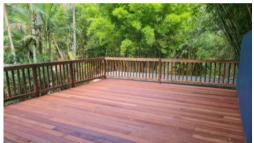

Renovate the existing 3-bedroom cottage, and enjoy the character and charm of the home with its polished hardwood floors, high ceilings and heritage features.

The newly finished hardwood deck is huge (5.5m x 6.3m) and perfectly positioned for privacy, entertaining and outdoor living.