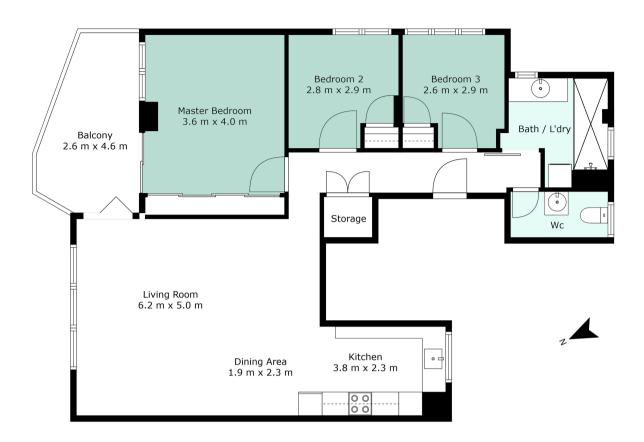

28/110 Sixth Avenue, Maroochydore

**TOTAL: 101m2** 

Measurements Are Calculated By Cubicasa Technology. Deemed Highly Reliable But Not Guaranteed.