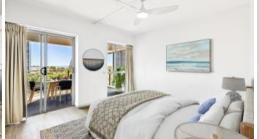

There is plentiful natural light throughout, including floor-to-ceiling sliding doors.

All 3 bedrooms are light and generous, with in-built wardrobes and ocean views. The large master bedroom features direct balcony access via sliding glass doors.