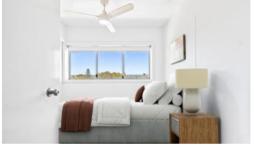

There is plentiful natural light throughout, including floor-to-ceiling sliding doors.

All 3 bedrooms are light and generous, with in-built wardrobes and ocean views. The large master bedroom features direct balcony access via sliding glass doors.